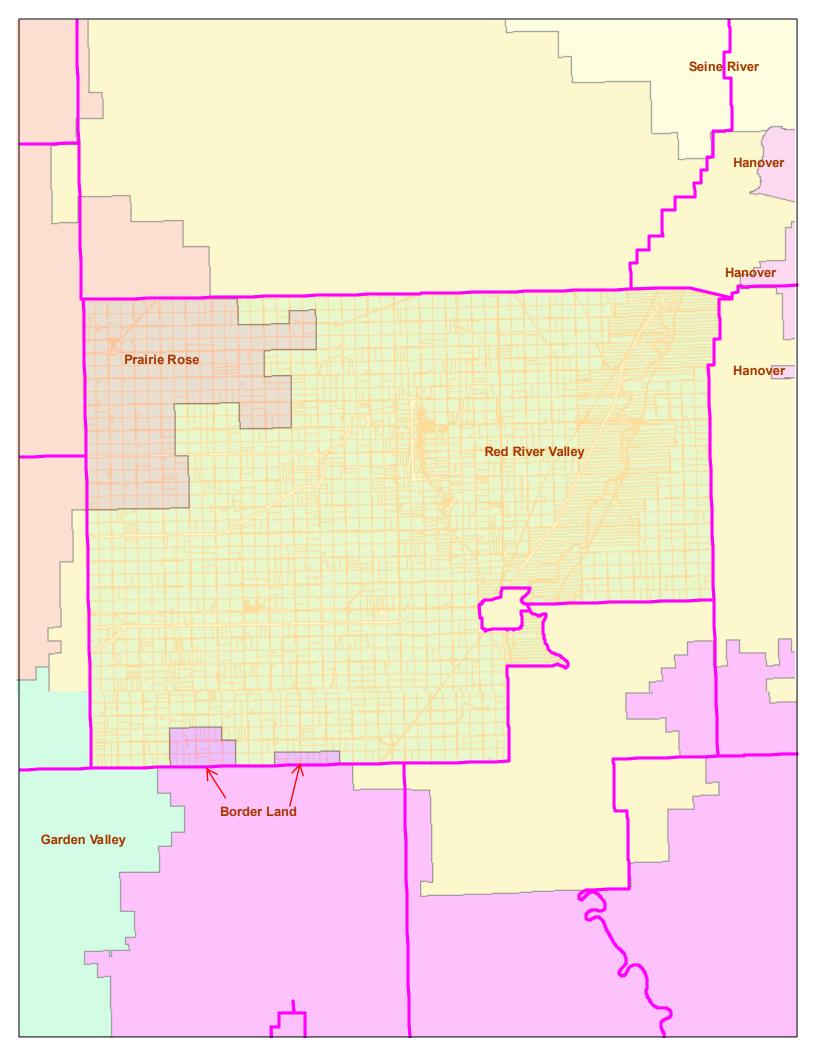

On the back of this document is a map of the school division boundaries within our municipality. If you would like to have information on how school divisions calculate their taxes, below is contact information that we obtained from the three school division websites.