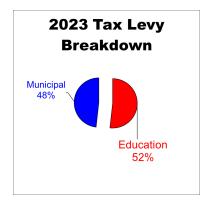

#### Tax Levy Breakdown:

As you can see from the graphic the 2023 Tax Levy shows that Education represents 52% of the total tax levy.