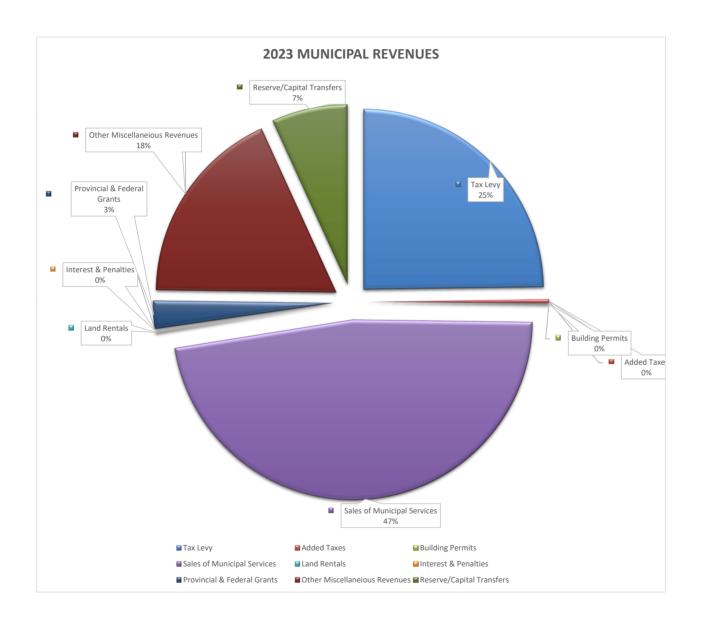

The attached Financial Plan for 2023 includes the General Operating Fund Operating and Capital Budget plan, as well as plans for the Local Urban District of Rosenort. It also includes the operation of our Utilities and a Twenty-Year Capital Budget.