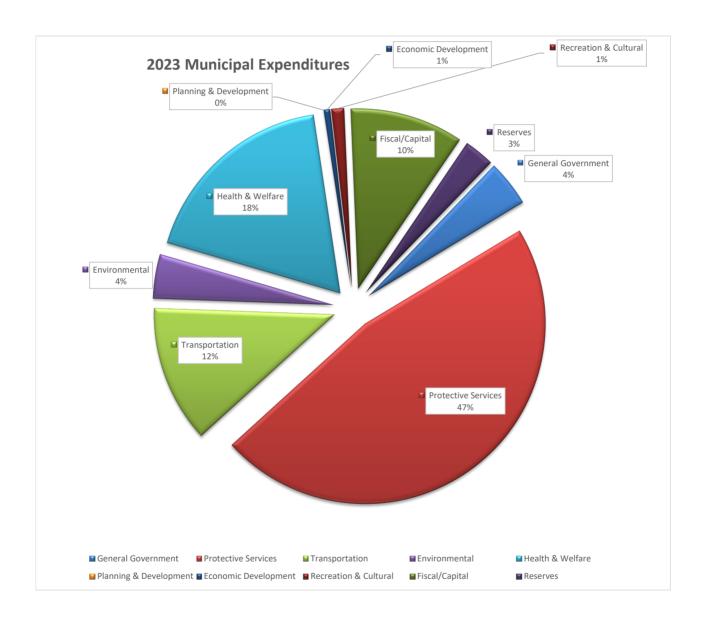

#### Municipal:

Council has once again been dealing with numerous challenges during the preparation of the 2023 Financial Plan. Various Decreases in Revenues from other levels of Government We have attempted to balance both priorities of our rural residents and farmers and those of our urban centres.