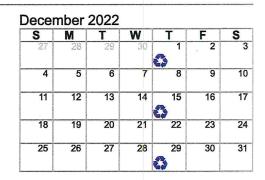

## **Collection Schedule**

RM Of Morris Zone 2 Recycling (mwm-rm\_of\_morris\_zone\_2\_recycle)

| S  | M  | T  | W  | T  | F  | S  |
|----|----|----|----|----|----|----|
| 25 | 26 | 27 | 28 | 29 | 30 | 1  |
| 2  | 3  | 4  | 5  | 6  | 7  | 8  |
| 9  | 10 | 11 | 12 | 13 | 14 | 15 |
| 16 | 17 | 18 | 19 | 20 | 21 | 22 |
| 23 | 24 | 25 | 26 | 27 | 28 | 29 |
| 30 | 31 | 1  | 2  | 3  | 4  | 5  |

### : RM Of Morris Recycling Holiday