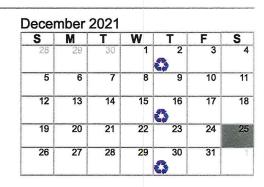

## **Collection Schedule**

RM Of Morris Zone 2 Recycling (mwm-rm\_of\_morris\_zone\_2\_recycle)

| S  | M  | T  | W  | T  | F  | S  |
|----|----|----|----|----|----|----|
| 25 | 26 | 27 | 28 | 29 | 30 | 1  |
| 2  | 3  | 4  | 5  | 6  | 7  | 8  |
| 9  | 10 | 11 | 12 | 13 | 14 | 15 |
| 16 | 17 | 18 | 19 | 20 | 21 | 22 |
| 23 | 24 | 25 | 26 | 27 | 28 | 29 |
| 30 | 31 | 1  | 2  | 3  | 4  | 5  |