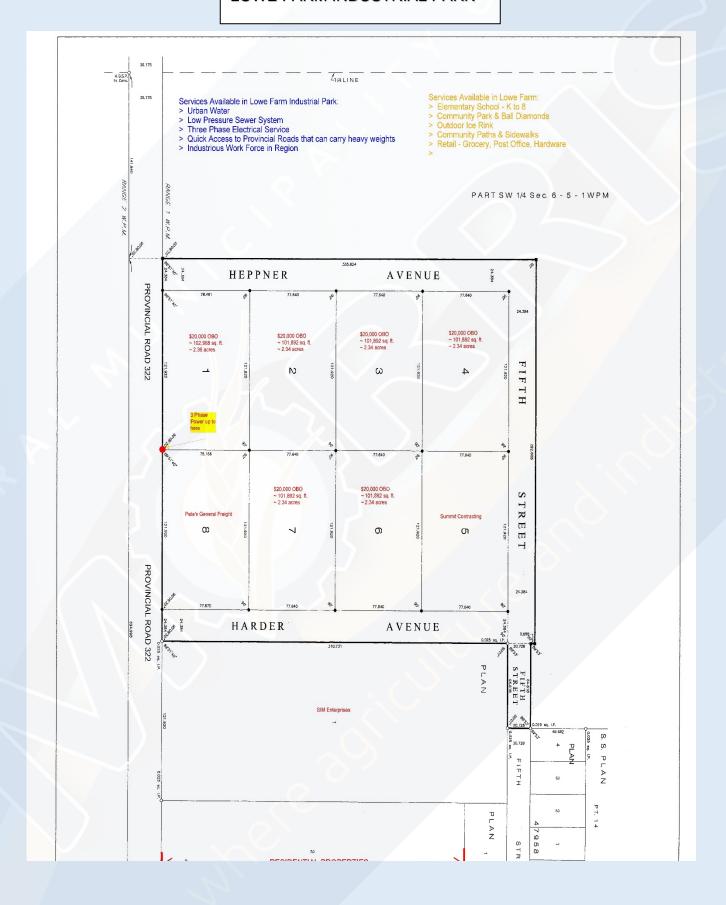

## LOWE FARM INDUSTRIAL PARK

Looking for a location to **Start** a business?

Looking to **expand** your current business?

Come HOME to the area where Agriculture and Industry Meet – the Rural Municipality of Morris!

We have Industrial Park lots in the Communities of Rosenort and Lowe Farm. These lots all have access to:

- municipal Water & sewer
- ❖ 3-Phase electricity
- close proximity to RTAC Roadways
- the FASTEST DEDICATED FIBRE OPTIC INTERNET lines in Canada!
- ❖ Industrial Lots are sold at COSt
- See attached maps for available lots

Email - edo@rmofmorris.ca

Phone – Rural Municipality of Morris Office – 204-746-7300