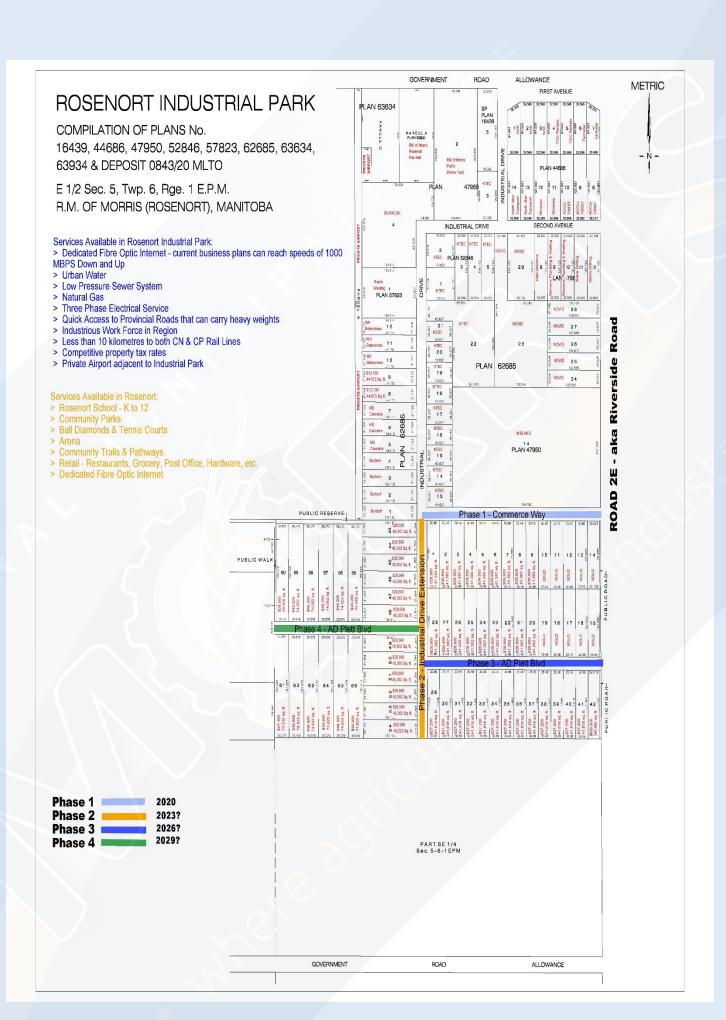

Looking for a location to **Start** a business?

Looking to **expand** your current business?

Come HOME to the area where Agriculture and Industry Meet – the Rural Municipality of Morris!

We have Industrial Park lots in the Communities of Rosenort and Lowe Farm. These lots all have access to:

- municipal Water & sewer
- ❖ 3-Phase electricity
- close proximity to RTAC Roadways
- the FASTEST DEDICATED FIBRE OPTIC INTERNET lines in Canada!
- ❖ Industrial Lots are sold at COSt
- See attached maps for available lots

Email - edo@rmofmorris.ca

Phone – Rural Municipality of Morris Office – 204-746-7300